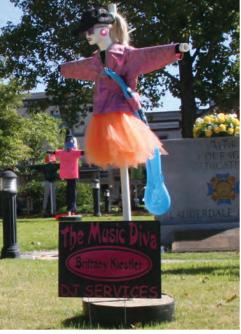

Squarecrows: If it's October, it's time for community groups and businesses to build their squarecrows so they can be displayed on the Ripley Courthouse lawn.