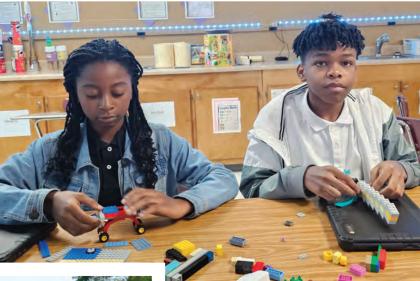

Marketing 1 students at Halls High School taste-test generic versus name-brand foods.

Ripley Middle School Excel students prepare for a mock trial.

Ripley Middle School students, above and below, experiment with different structure types during LEGO day in STEM class.