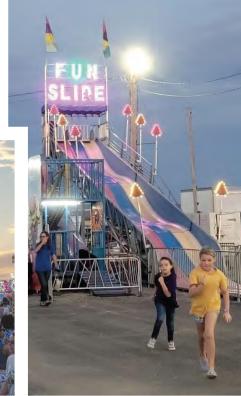

Lauderdale County Fair: The annual county fair offers livestock shows, live music, food and rides. This year's fair is September 11-14