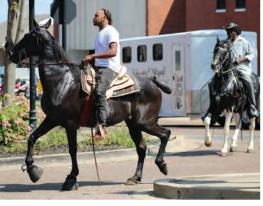

Labor Day Parade: Whether it's on legs or wheels, you're likely to find it in the the annual Labor Day parade around Ripley Court Square.

JU MORTUARY