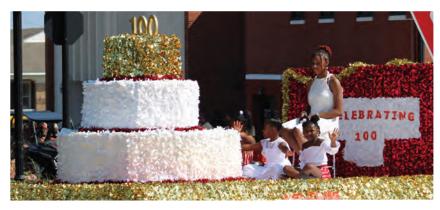

Labor Day Parade: Whether it's on legs or wheels, you're likely to find it in the the annual Labor Day parade around Ripley Court Square.

JU MORTUARY