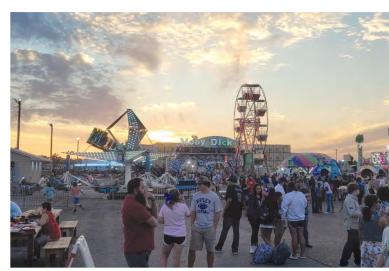

**Ripley Tomato Festival**: There's just something in the soil of Lauderdale County that grows great tomatoes. The annual Tomato Festival, which includes concerts, children's activities, a golf tournament and much more, celebrates Ripley's famous tomatoes.