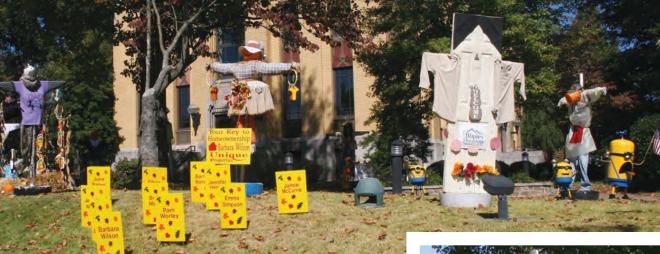

Squarecrows: If it's October, it's time for community groups and businesses to build their squarecrows so they can be displayed on the Ripley Courthouse lawn.