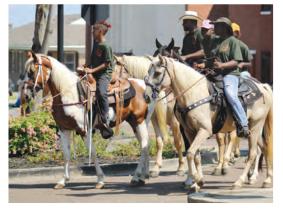

Labor Day Parade: Whether it's on legs or wheels, you're likely to find it in the the annual Labor Day parade around Ripley Court Square.

JU MORTUARY