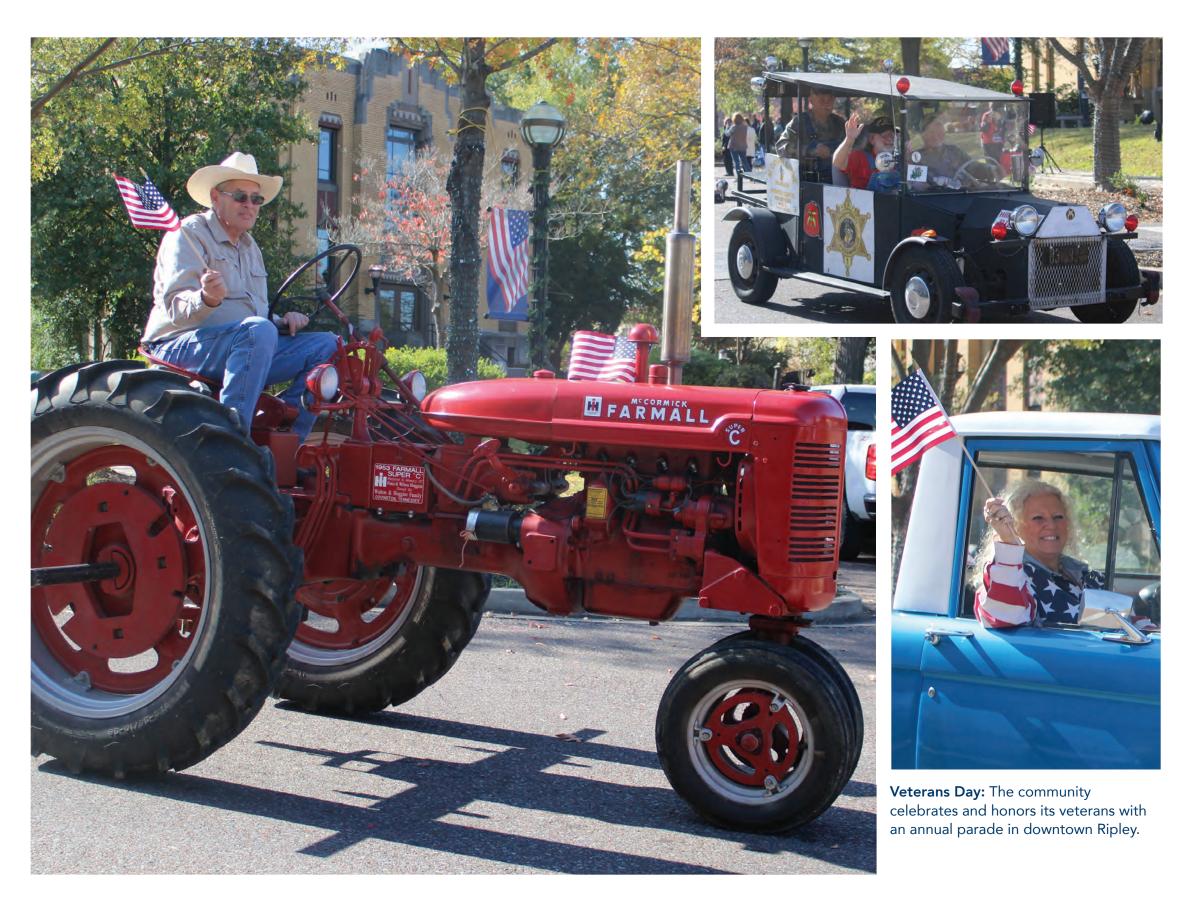

Labor Day Parade: Whether it's on legs or wheels, you're likely to find it in the the annual Labor Day parade around Ripley Court Square.

JU MORTUARY