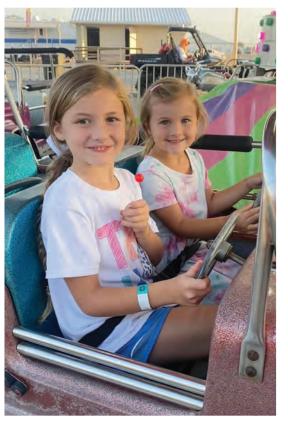

Lauderdale County Fair: The annual county fair offers livestock shows, live music, food and rides. This year's fair is September 11-14