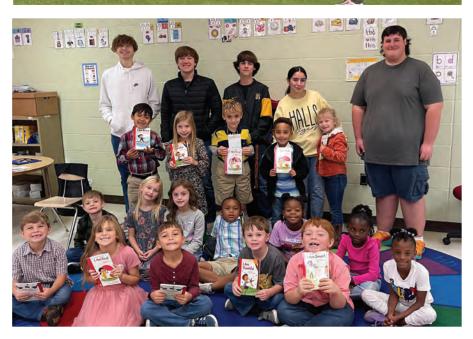

#### Student Life:

**Ripley High School** cheerleaders, above, hold a camp. Halls High School students in the Chick-fil-A Leader Academy, were part of a national, one million book giveaway. All kindergarten and first grade students received a free book, "I Am Kind." Below, club members shared the goals they wanted to complete by the end of the school year.