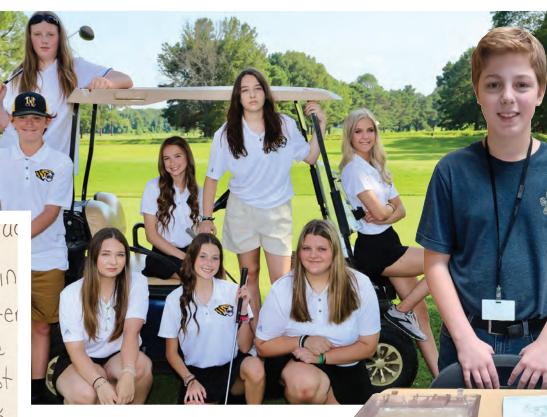

At left, a Ripley Middle School student works out math problems on the interactive whiteboard. The Halls High School golf team, above, gathers for a team photo. At right, Kaegan, a Ripley Middle School student, shows the "portable light box" he created as a science experiment