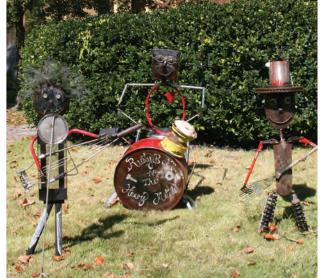

Squarecrows: If it's October, it's time for community groups and businesses to build their squarecrows so they can be displayed on the Ripley Courthouse lawn.