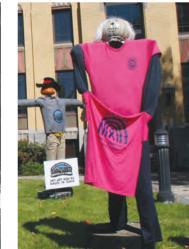

Squarecrows: If it's October, it's time for community groups and businesses to build their squarecrows so they can be displayed on the Ripley Courthouse lawn.