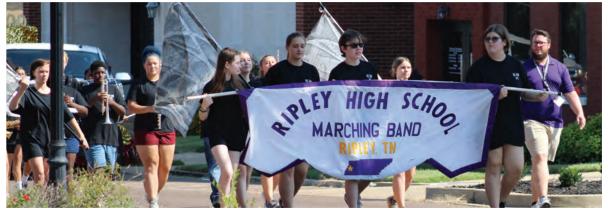

Labor Day Parade: Whether it's on legs or wheels, you're likely to find it in the the annual Labor Day parade around Ripley Court Square.

JU MORTUARY