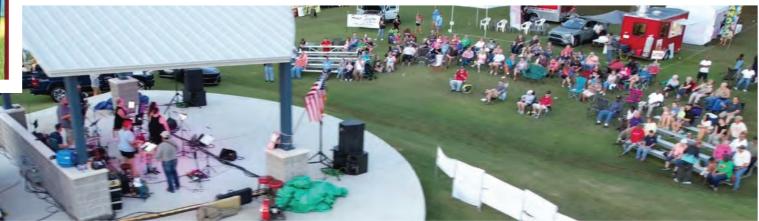

**Ripley Tomato Festival**: There's just something in the soil of Lauderdale County that grows great tomatoes. The annual Tomato Festival, which includes concerts, children's activities, a golf tournament and much more, celebrates Ripley's famous tomatoes.