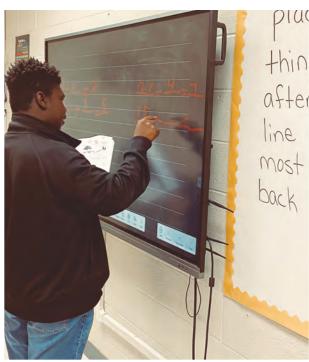

At left, a Ripley Middle School student works out math problems on the interactive whiteboard. The Halls High School golf team, above, gathers for a team photo. At right, Kaegan, a Ripley Middle School student, shows the "portable light box" he created as a science experiment