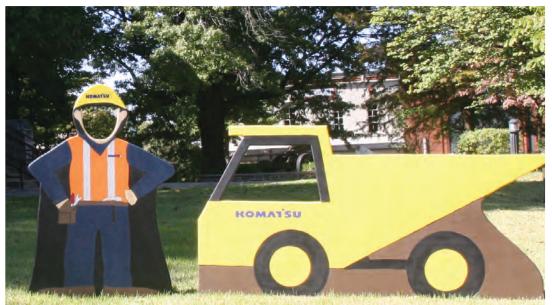

Squarecrows: If it's October, it's time for community groups and businesses to build their squarecrows so they can be displayed on the Ripley Courthouse lawn.