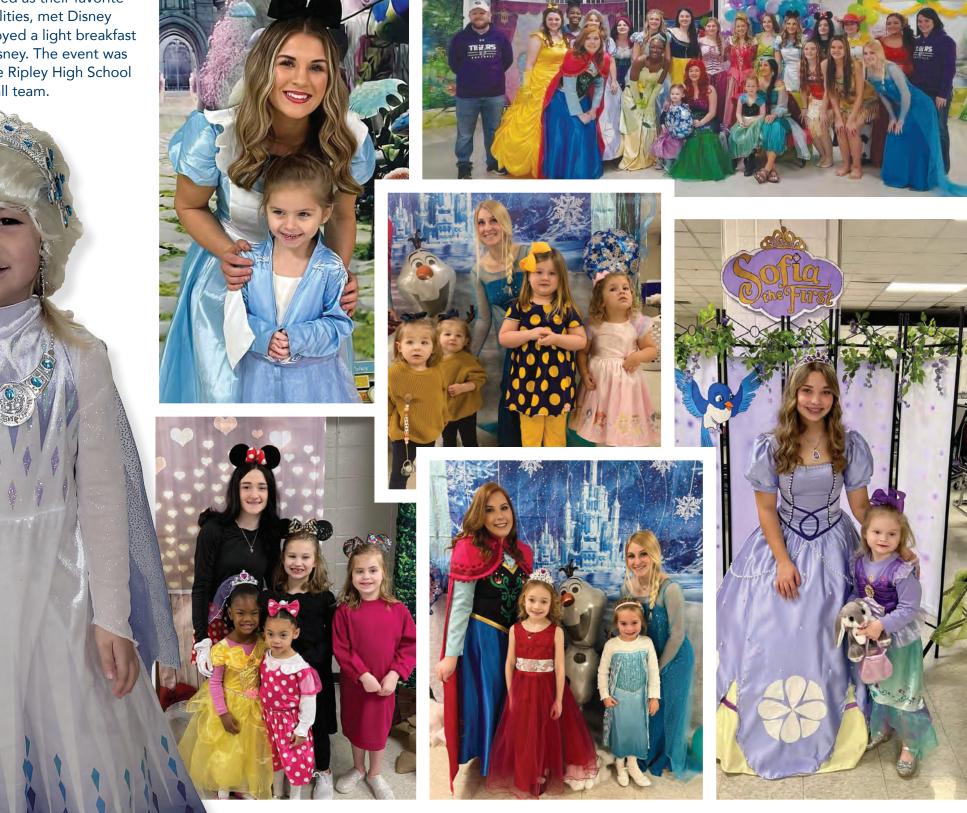

#### Donuts with Disney:

Youngsters, dressed as their favorite Disney personalities, met Disney characters and enjoyed a light breakfast at Donuts with Disney. The event was a fundraiser for the Ripley High School softball team.