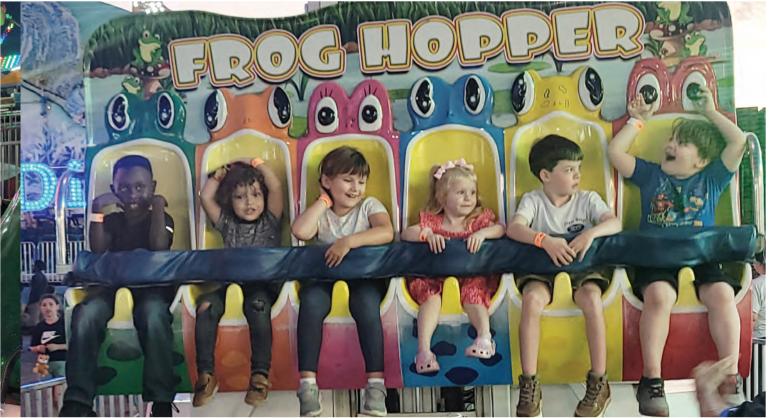

Lauderdale County Fair: The annual county fair offers livestock shows, live music, food and rides. This year's fair is September 11-14