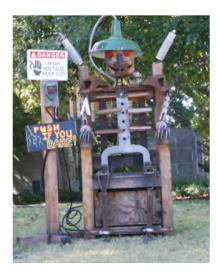

Squarecrows: If it's October, it's time for community groups and businesses to build their squarecrows so they can be displayed on the Ripley Courthouse lawn.