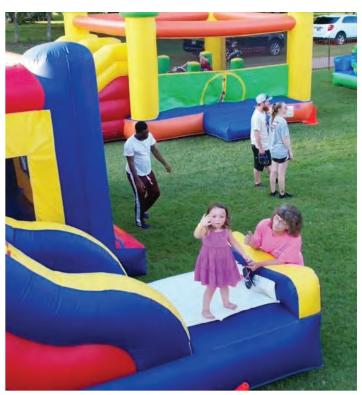

**Ripley Tomato Festival**: There's just something in the soil of Lauderdale County that grows great tomatoes. The annual Tomato Festival, which includes concerts, children's activities, a golf tournament and much more, celebrates Ripley's famous tomatoes.