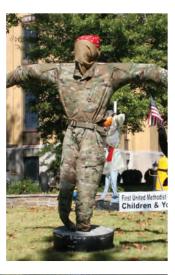

Squarecrows: If it's October, it's time for community groups and businesses to build their squarecrows so they can be displayed on the Ripley Courthouse lawn.