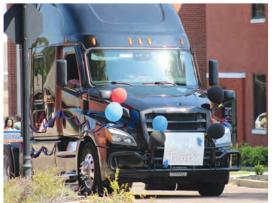

Labor Day Parade: Whether it's on legs or wheels, you're likely to find it in the the annual Labor Day parade around Ripley Court Square.

JU MORTUARY