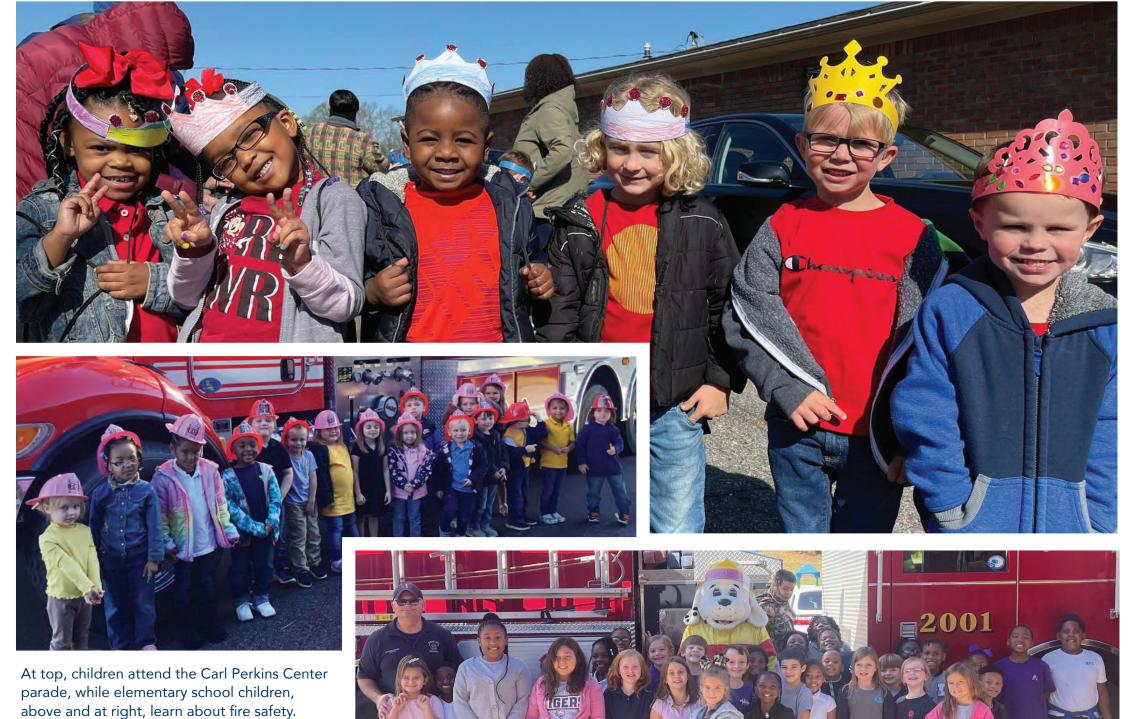

|
| 26                                                                                                                                                                                                                                                        | 27                                                                                          | Report Cards Out 28           | 29                            | 30                                       | 31                                                     | APRIL       S     M     T     W     T     F     S       1     2     3     4     5     6     7     8       9     10     11     12     13     14     15       16     17     18     19     20     21     22       23     24     25     26     27     28     29       30 |



above and at right, learn about fire safety.

## April 2023

| Sunday                                                                                                                                                                                                                                                          | Monday                                                                                                                                                                                                                                                          | Tuesday | Wednesday                                                    | Thursday                                   | Friday                                                                                       | Saturd