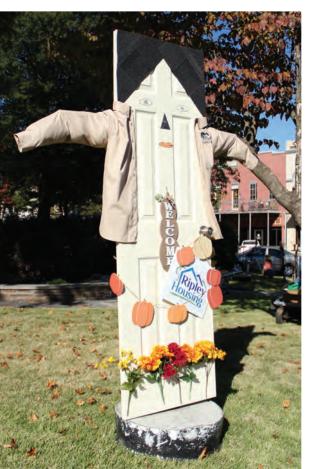

**Squarecrows** fill the Lauderdale County Courthouse lawn each October. Check it out! Which one is your favorite.

|    |    |              |    |    |                                       | )                                       |
|----|----|--------------|----|----|---------------------------------------|-----------------------------------------|
| 22 | 23 | 24           | 25 | 26 | 27                                    | 28                                      |
|    |    |              |    |    |                                       |                                         |
|    |    |              |    |    |                                       |                                         |
|    |    |              |    |    |                                       | $\bigcirc$                              |
| 29 | 30 | Halloween 31 | 1  | 2  | SEPTEMBER                             | NOVEMBER                                |
|    |    |              |    |    | SMTWTFS                               | S M T W T F S                           |
|    |    |              |    |    | 12<br>3456789                         | 1 2 3 4                                 |
|    |    |              |    |    | 3 4 5 6 7 8 9<br>10 11 12 13 14 15 16 | 5 6 7 8 9 10 11<br>12 13 14 15 16 17 18 |
|    |    |              |    |    | 17 18 19 20 21 22 23                  | 19 20 21 22 23 24 25                    |