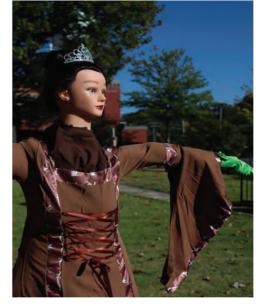

**Squarecrows** fill the Lauderdale County Courthouse lawn each October. Check it out! Which one is your favorite.

|    |    |              |    |    |                                       | )                                       |
|----|----|--------------|----|----|---------------------------------------|-----------------------------------------|
| 22 | 23 | 24           | 25 | 26 | 27                                    | 28                                      |
|    |    |              |    |    |                                       |                                         |
|    |    |              |    |    |                                       |                                         |
|    |    |              |    |    |                                       | $\bigcirc$                              |
| 29 | 30 | Halloween 31 | 1  | 2  | SEPTEMBER                             | NOVEMBER                                |
|    |    |              |    |    | SMTWTFS                               | S M T W T F S                           |
|    |    |              |    |    | 12<br>3456789                         | 1 2 3 4                                 |
|    |    |              |    |    | 3 4 5 6 7 8 9<br>10 11 12 13 14 15 16 | 5 6 7 8 9 10 11<br>12 13 14 15 16 17 18 |
|    |    |              |    |    | 17 18 19 20 21 22 23                  | 19 20 21 22 23 24 25                    |