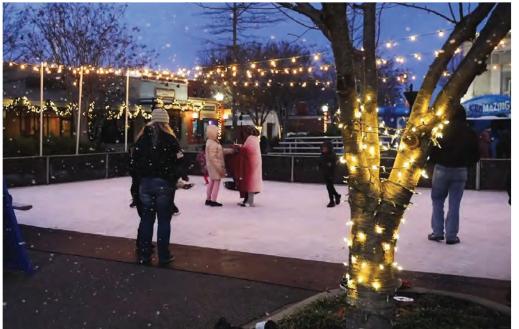

**Summer fun:** Summer highlights including having fun in the City Park swimming pool and the annual Lauderdale County Tomato Festival.